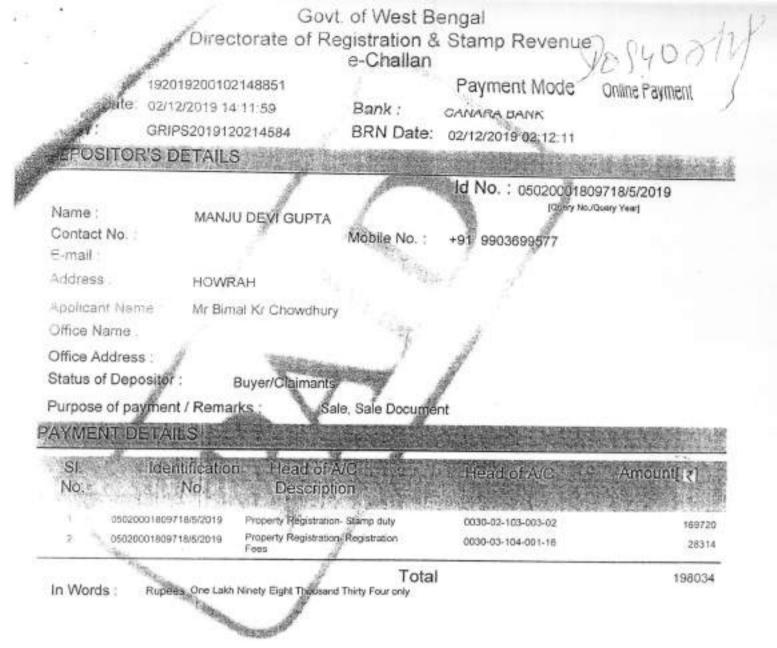

#### Payment of Fees

Certified that required Registration Fees payable for this document is Rs 28,314/- ( A(1) = Rs 28,300/- ,E = Rs 14/- ) and Registration Fees paid by Cash Rs 0/-, by online = Rs 28,314/-

Description of Online Payment using Government Receipt Portal System (GRIPS), Finance Department, Govt. of WB Online on 02/12/2019 2:12AM with Govt. Ref. No: 192019200102148851 on 02-12-2019, Amount Rs: 28,314/-, Bank: CANARA BANK ( CNRB0000344), Ref. No. GRIPS2019120214584 on 02-12-2019, Head of Account 0030-03-104-001 -16

### Payment of Stamp Duty

Certified that required Stamp Duty payable for this document is Rs. 1,69,820/- and Stamp Duty paid by Stamp Rs 100/-, by online = Rs 1,69,720/-Description of Stamp

1 Stamp: Type: Impressed, Serial no 5460, Amount: Rs 100/-, Date of Purchase: 26/11/2019, Vendor name: Soumya Baneriee

Description of Online Payment using Government Receipt Portal System (GRIPS), Finance Department, Govt. of WB Online on 02/12/2019 2:12AM with Govt. Ref. No: 192019200102148851 on 02-12-2019, Amount Rs. 1.69,720/-Bank: CANARA BANK ( CNRB0000344), Ref. No. GRIPS2019120214584 on 02-12-2019, Head of Account 0030-02-