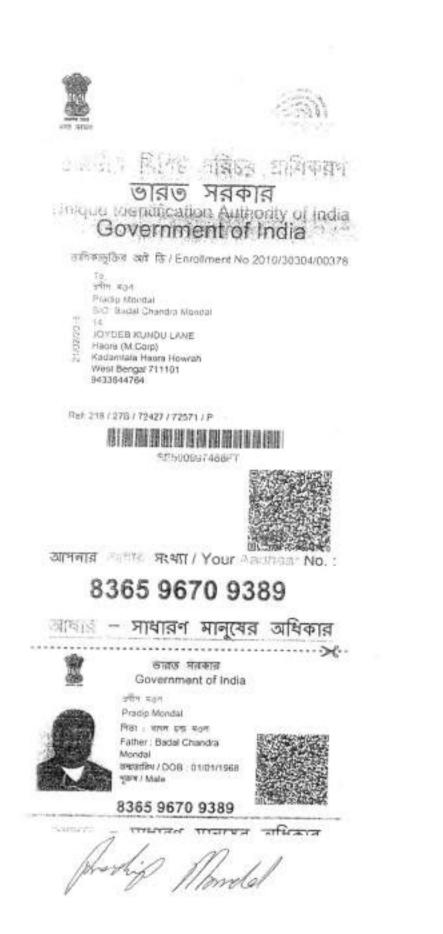

SRI PRADIP MONDAL (PAN AERPM6451N) Aadhaar No.8365 9670 9389) son of Badal Chandra Mondal, by faith-Hindu, by occupation- Business, Nationality-Indian, residing at 14, Jaydeb Kundu Lane, P.O. Kadamtala, P.S. Bantra, District - Howrah-711101, hereinafter referred to as the **VENDOR** (which 10mm and expression shall unless excluded by or repugnant to the context be deemed to mean and include her heirs, executors, administrators, legal representatives and assigns) of the party of THE FIRST PART.

### Seller Details :

| Si Name, Address, Photo, Finger print and Signature                                                                                                          |                                                                                                              |
|--------------------------------------------------------------------------------------------------------------------------------------------------------------|--------------------------------------------------------------------------------------------------------------|
| Son of Mr. Badal Chandra Mondal 14, Joydeb Kundu L.<br>Hownh, West Bengal, India, PIN - 711101 Sex: Male, B<br>KAN No;: AERPM6451N, Aadhaar No: 83xxxxxxx938 | 9, Status Individual, Executed by: Self, Date of Execution:<br>e: Pvt. Residence, Executed by: Self, Date of |
|                                                                                                                                                              | 7 / 2019, Document is digitally signed.                                                                      |
|                                                                                                                                                              | Page 29 of 32                                                                                                |