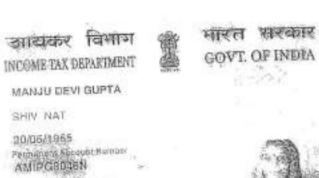

#### AND

SMT. MANJU DEVI GUPTA, (PAN AMIPG8046N), Aadhaar No.2747 8768 5038, widow of Late Ajay Kumar Gupta, by faith Hindu, by occupation Business, Nationality – Indian, residing at 120. Sree Arabinda Road, P.O. Salkia, P.S. Golabari, District Howrah-711106, hereinafter referred to as the **PURCHASER** (which term and expression shall unless excluded by or repugnant to the context be deemed to mean and include her heirs, executors, administrators, successors, legal representatives and assigns) of the party of the **OTHER PART**.

# Smt Manju Devi Gupta (Presentant )

Wife of Late Ajay Kr Gupta 120, Sri Arobinda Road, P.O.- Salkia, P.S.- Golabari, Howrah, District Howrah, West Bengal, India, PIN - 711106 Sex: Female, By Caste: Hindu, Occupation: Business, Citizen of India, PAN No. AMIPG8046N, Aadhaar No: 27xxxxxxx5038, Status Individual, Executed by: Self, Date of Execution: 02/12/2019 Admitted by: Self, Date of Admission: 02/12/2019 ,Place : Pvt. Residence