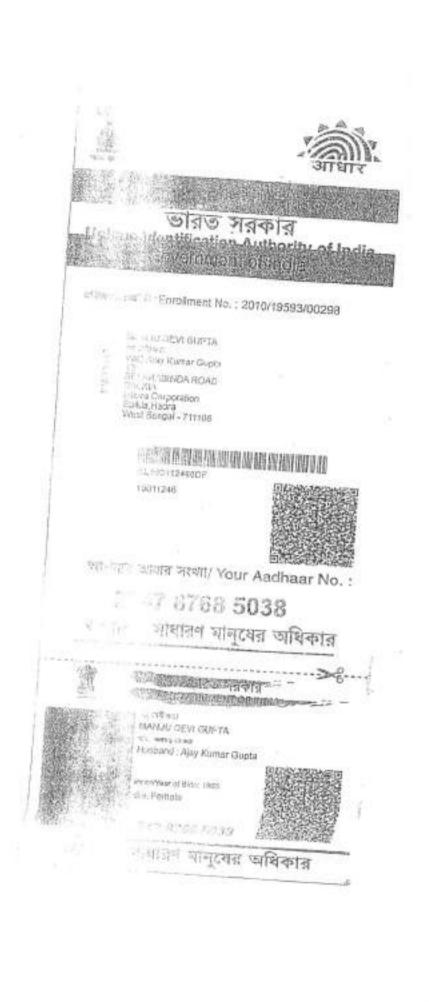

#### AND

SMT. MANJU DEVI GUPTA, (PAN AMIPG8046N), Aadhaar No.2747 8768 5038, widow of Late Ajay Kumar Gupta, by faith Hindu, by occupation Business, Nationality – Indian, residing at 120. Sree Arabinda Road, P.O. Salkia, P.S. Golabari, District Howrah-711106, hereinafter referred to as the **PURCHASER** (which term and expression shall unless excluded by or repugnant to the context be deemed to mean and include her heirs, executors, administrators, successors, legal representatives and assigns) of the party of the **OTHER PART**.

# Smt Manju Devi Gupta (Presentant )

Wife of Late Ajay Kr Gupta 120, Sri Arobinda Road, P.O.- Salkia, P.S.- Golabari, Howrah, District Howrah, West Bengal, India, PIN - 711106 Sex: Female, By Caste: Hindu, Occupation: Business, Citizen of India, PAN No. AMIPG8046N, Aadhaar No: 27xxxxxxx5038, Status Individual, Executed by: Self, Date of Execution: 02/12/2019 Admitted by: Self, Date of Admission: 02/12/2019 ,Place : Pvt. Residence